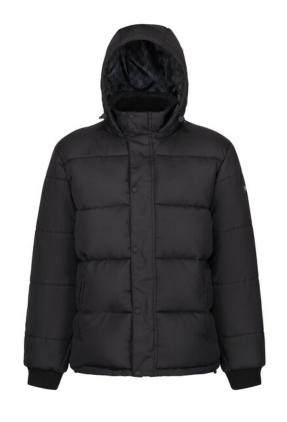

## **Product Specifications Sheet**

TRA245 Men's Northdale Padded Jacket

Product Information Hardwearing 300D Polyester fabric with a DWR

finish

100% recycled Warmloft insulation Houndstooth printed polyester inner lining Detachable insulated hood with adjusters Multiple pockets including 12' laptop/tablet

pocket

Ribbed collar and cuffs Adjustable hem

Concealed zip entrance for embroidery access

Men's Sizes S - 3XL (EU 48 - 62)

Carton Quantity 8

Country of Origin China

Commodity Code 6201401090

| COLOURS  |     | PANTONE    |
|----------|-----|------------|
| 1. Black | 800 | 19-4008TCX |
| 2. Navy  | 540 | 19-3923TCX |